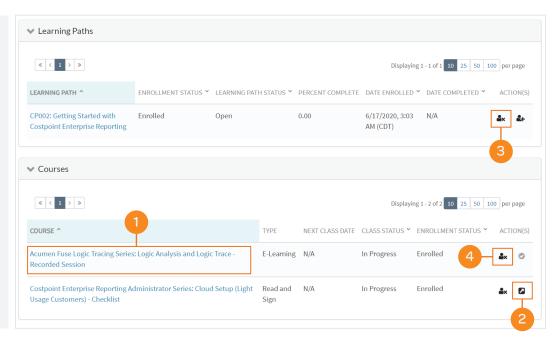

## **Learning Paths**

Displays the learning paths in which you are enrolled.

#### Courses

Displays the courses in which you are currently enrolled to.

# Learning Profile Functionalities

The Learning Path and Course Sections of the Learning Profile have the following action buttons to perform key tasks.

- Launch E-Learning
  Course
- View Read and Sign Documents
- Orop Learning Path
- 4 Drop Class