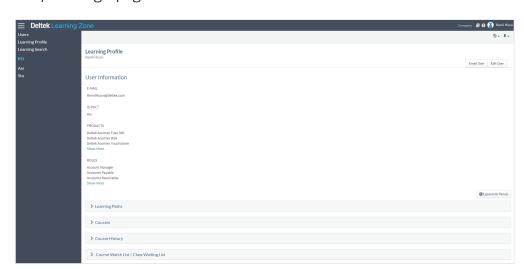

# The Learning Profile

View all of your current as well as past activity in a single page:

### **User Information**

Shows your user profile details and your selected Product(s) and Role(s)

## **Learning Paths**

Displays the learning paths in which you are enrolled.

#### Courses

Displays the courses in which you are currently enrolled to.

## **Course History**

Records previously taken courses.

# Course Watch List/ Class Waiting List

Lists the courses that you are interested in taking if a new class opens.